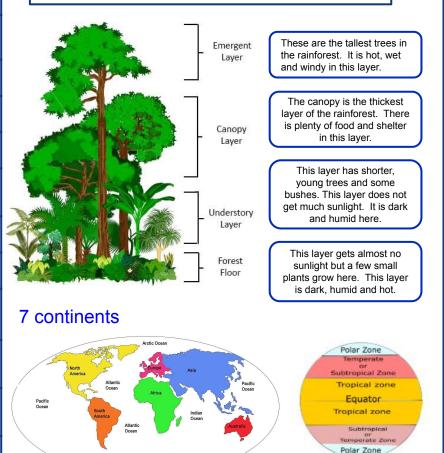

levels of moisture (water vapour) in the air.                                                                     |
| Northern<br>Hemisphere | The Northern Hemisphere is the area of Earth that is North of the Equator.                                                    |
| Southern<br>Hemisphere | The Southern Hemisphere is the area of Earth that is South of the Equator.                                                    |
| Rainforest             | A rainforest is a forest that grows in an area with high rainfall.                                                            |
| Tropical rainforest    | A tropical rainforest is hot and wet.                                                                                         |

## The rainforest is made up of 4 different layers.

A = = Z